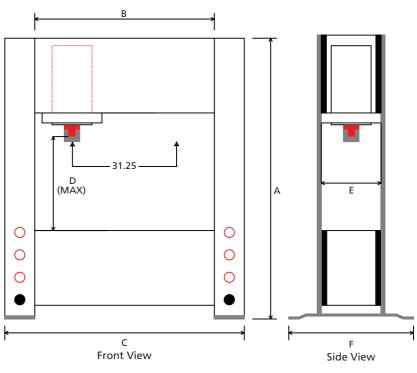

## **DIMENSIONS (INCHES)**

| MODEL      | A  | В  | C  | D  | E    | F  |
|------------|----|----|----|----|------|----|
| HFP-150 XW | 94 | 60 | 84 | 34 | 16.5 | 38 |

Custom designs available We Build Them your Way!